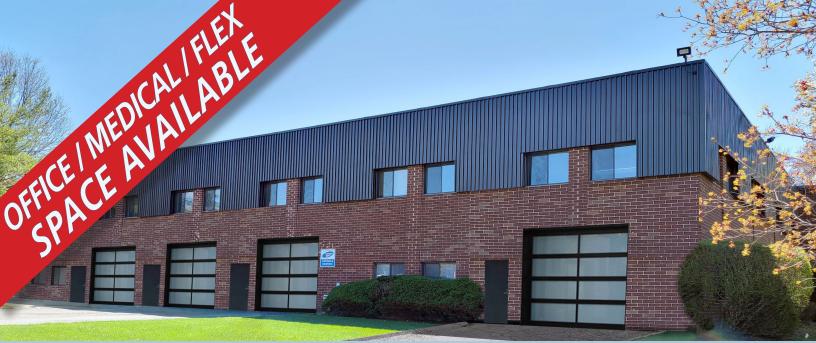

## 30 & 40 RAMLAND ROAD, ORANGEBURG, NY

<u>30 Ramland Road</u> 1,500 - 10,000 Square Feet Available

30

<u>40 Ramland Road</u> 1,000 - 12,000 Square Feet Available

## **Property Features**

- 24/7 Building Access
- Drive-in Doors Available
- Abundant On-site Parking
- Minutes from Restaurants, Hotels and Shopping

GHP

Andrew Greenspan 914.641.4346 andy@ghpoffice.com Less Density than Urban Buildings